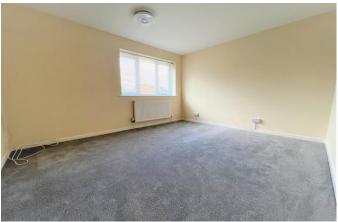

# £1,350 pcm

Council Tax Band C

Entrance Porch
Entrance door and door to:

Lounge/Diner 18' 0" x 12' 0" (5.48m x 3.65m)
Stairs rising to first floor with storage cupboard beneath, radiators, double glazed window to front and door to: