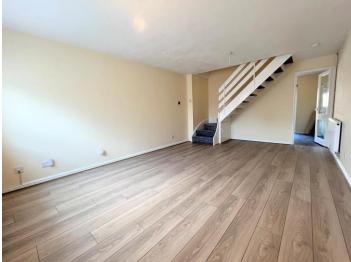

# £1,350 pcm

Council Tax Band C

Entrance Porch
Entrance door and door to:

Lounge/Diner 18' 0" x 12' 0" (5.48m x 3.65m)
Stairs rising to first floor with storage cupboard beneath, radiators, double glazed window to front and door to: