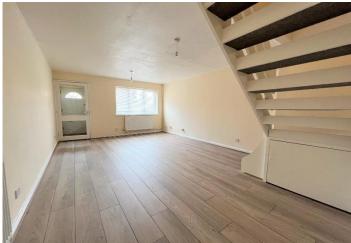

# £1,350 pcm

Council Tax Band C

Entrance Porch
Entrance door and door to:

Lounge/Diner 18' 0" x 12' 0" (5.48m x 3.65m)
Stairs rising to first floor with storage cupboard beneath, radiators, double glazed window to front and door to: