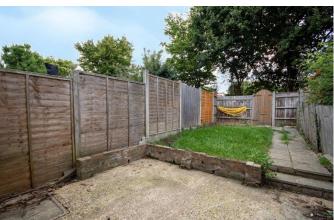

### Externally

Good sized rear garden with hardstanding patio area, part lawn with adjacent path and rear gate. Fence borders. Street parking is available.