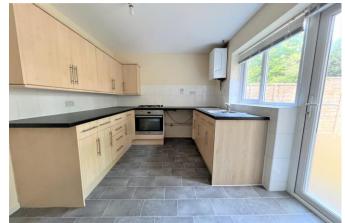

Kitchen/Breakfast Room 12' 0" x 7' 1" (3.65m x 2.16m)

Range of wall and base fitted units. Electric oven with gas hob, space for fridge/freezer and washing machine, stainless steel sink with drainer and mixer tap. Wall mounted boiler, part tiled walls, double glazed window to rear and door leading to garden.