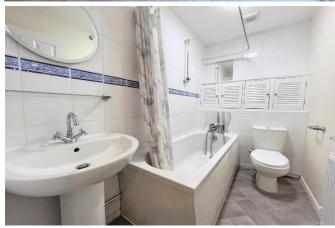

#### **Bathroom**

White three piece suite comprising; pedestal wash hand basin with chrome tap, bath with panelled side, low level WC, fitted storage cupboards, part tiled walls and radiator.