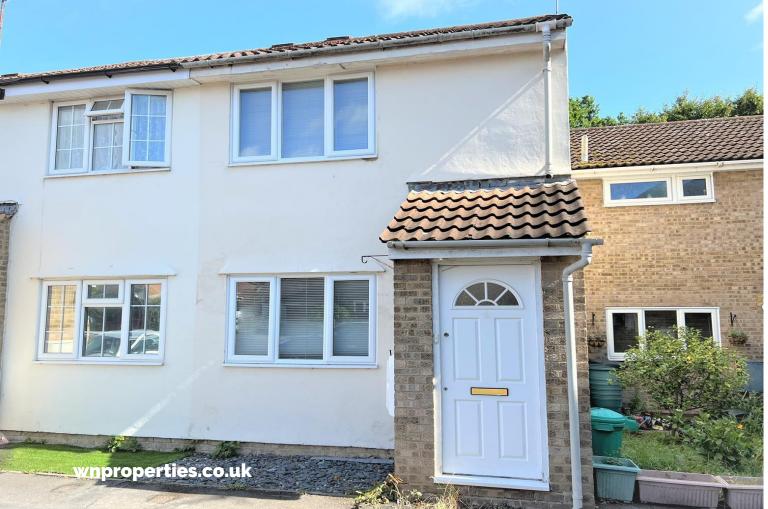

## Riffhams, Brentwood, CM13

Ideal first time rental, this two bedroom terraced house is situated in a secluded cul-de-sac position within the sought after Thriftwood area of Hutton. The property comprises; entrance porch, lounge/diner, kitchen/breakfast room, two double bedrooms and bathroom. Externally there is a good size rear garden and a garage situated in a block nearby. Shenfield mainline station is 1.7 miles walk of the property and St Martins secondary school is within 0.8 miles (subject to acceptance) Available immediately, unfurnished. EPC D.

# £1,350 pcm

Council Tax Band C

Entrance Porch
Entrance door and door to:

Lounge/Diner 18' 0" x 12' 0" (5.48m x 3.65m)
Stairs rising to first floor with storage cupboard beneath, radiators, double glazed window to front and door to: